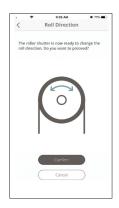

#### **Advanced Settings:**

Easily control advanced shade settings, including limits and favorite positions.

Video available on motorization.support