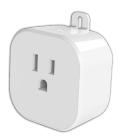

The gateway plugs into any outlet.

For full owner manual, please scan this QR code