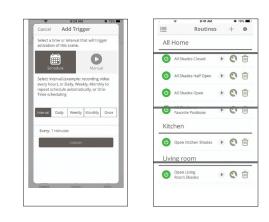

#### **Routines:**

Set up routines to control multiple shades with the click of a button. Add timers to schedule and automate routines.

Video available on motorization.support

#### Rooms:

Create and group individual shades into rooms for easy access and control.

Video available on motorization.support

| Nam      | ne    |                              |     |   |          |    | Ac | tion |
|----------|-------|------------------------------|-----|---|----------|----|----|------|
| All H    |       | Edit Room<br>Enter Room Name |     |   |          |    |    | ŵ    |
| Kitch    | Livir | Living room                  |     |   |          |    |    | Ū    |
| Livin    | 0     | Cano                         | el  |   |          | Ok |    | 靣    |
|          |       |                              |     |   |          |    |    |      |
| qv       | v e   | е г                          | t   | у | l        |    | 0  |      |
| q v<br>a | v e   | e r<br>d                     | t   | 1 | l u<br>h |    | o  |      |
|          |       | 4                            | ÷., | g | 4        | ıi | 4  | р    |