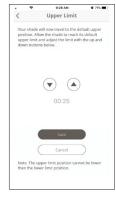

#### **Advanced Settings:**

Easily control advanced shade settings, including limits and favorite positions.

Video available on motorization.support