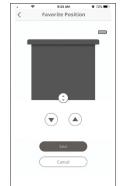

#### **Advanced Settings:**

Easily control advanced shade settings, including limits and favorite positions.

Video available on motorization.support