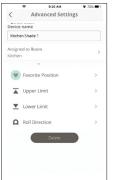

#### **Advanced Settings:**

Easily control advanced shade settings, including limits and favorite positions.

Video available on motorization.support